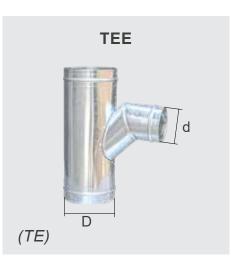

## **ODER SIZE**

• TE: D x d

## **EXAMPLE ORDER SIZE**

• TE: D150 x d100

| HANGER DIMENTSION & RECOMMEND SHEET STEEL THICKNESS |                             |                   |                      |                     |
|-----------------------------------------------------|-----------------------------|-------------------|----------------------|---------------------|
| Dimension of duct<br>Width size                     | G.I Metal thickness<br>(mm) | Steel rod<br>(mm) | Steel Hanger<br>(mm) | Spacingduct<br>(mm) |
| Up to 600                                           | 0.6                         | 8                 | V-30x30x3            | 1800                |
| 600 to 800                                          | 0.8                         | 10                | V-40x40x4            | 1800                |
| 850 to 1000                                         | 0.8                         | 12                | V-50x50x5            | 1500                |
| 1050 to 1800                                        | 1                           | 14                | U-100x50x5           | 1500                |
| 1850 to 2400                                        | 1.2                         | 16                | U-100x50x5           | 1500                |
| 2400 to 3000                                        | 1.2                         | 18                | U-100x50x5           | 1500                |